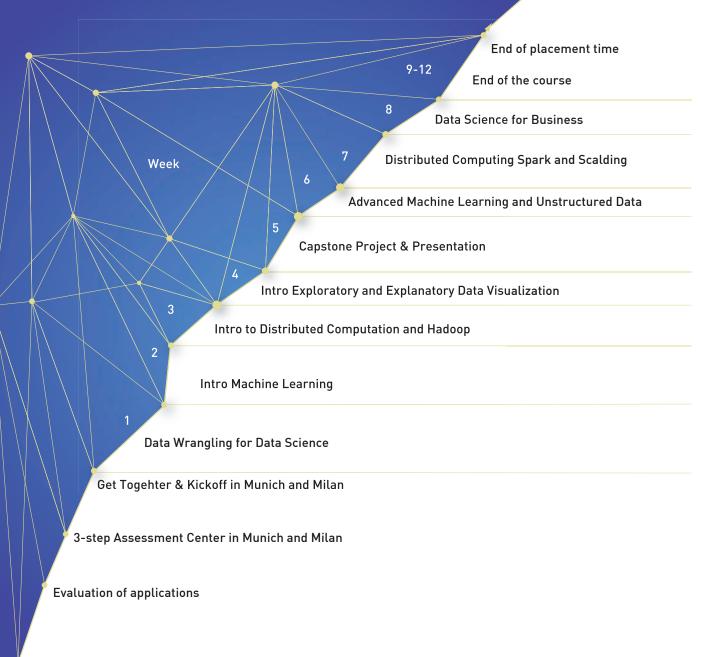

#### MUNICH COHORT

- + Application till deadline for Data Incubator Reply (see Website)
- + Confirmation of Acceptance
- + Beginning of enrollment process
- + Start of the course with a Kickoff-Event and Get together (see Website)
- + End of the course
- + End of placement time between Sponsors and Fellows at the DIR-Program

#### MILAN COHORT

- + Application till deadline for Data Incubator Reply (see website)
- + Confirmation of Acceptance
- + Beginning of enrollment process
- + Start of the course with a Kickoff-Event and Get together (see website)
- + End of the course
- + 9:30-10:30
- + 10:30-11:30
- + 11:30-11:45
- + 11:45-13:00
- - 13:00-14:00 Lunch break
  - 14:00-18:00 People working in mini-projects/ capstone project