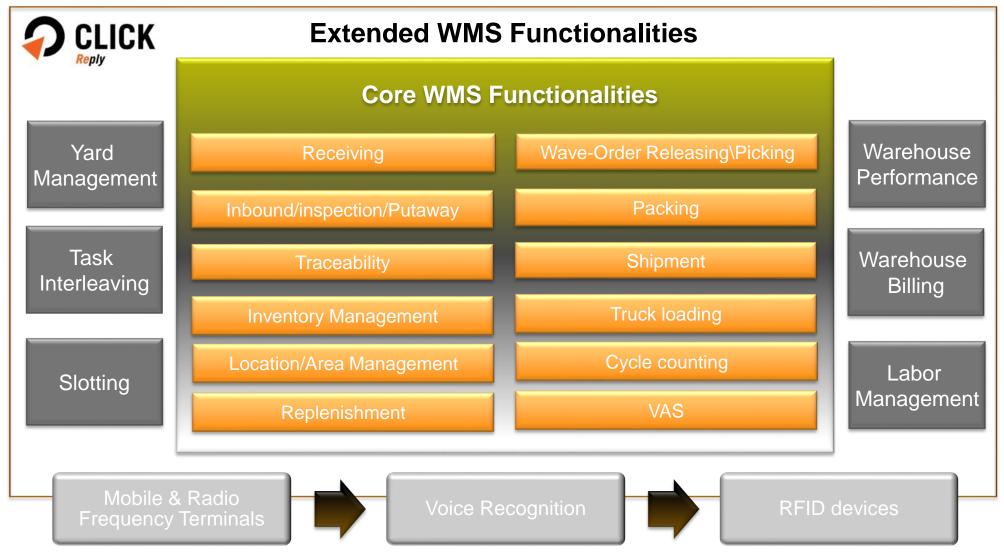

## Warehouse Management

## **Functions Set**

### Receiving

- · Delivery notes
- Unsold items
- Receiving from production
- Accounting receiving
- · Physical receiving
- Received quantities control
- Quality control
- Supplier order

### Put away

- Physical put away
- Slot assignment
- Container mono and multi reference
- Container composition
- · Pallet composition
- · Put away missions
- Deposit optimisation
- Labelling

# Shipping and Picking

- Planning
- Scheduling
- · Picking missions
- Occupation strategy
- Shipping packages composition
- Delivery notes
- Trips
- Freight notes

# Map and Inventory

- Physical position
- Accounting and physical material handling
- Batch management
- Quarantine
- Tracing & Traceability
- Processing
- Assigned picking positions
- Stock property

### Multi site

- · Multi site
- Virtual Stock
- Transfer
- Orders distribution
- Joint inventory

# Execution systems

- Radio frequency terminals
- Barcode
- RFID
- Voice terminals
- · Automation systems
- Printings management

# Additional processes

- Pallets and containers management
- Production lines supply
- JiT management
- Client boxes management

# Tools and configuration

- Multi-language option
- Rules configuration
- Planned operations
- · Monitoring and alarms
- External systems interface