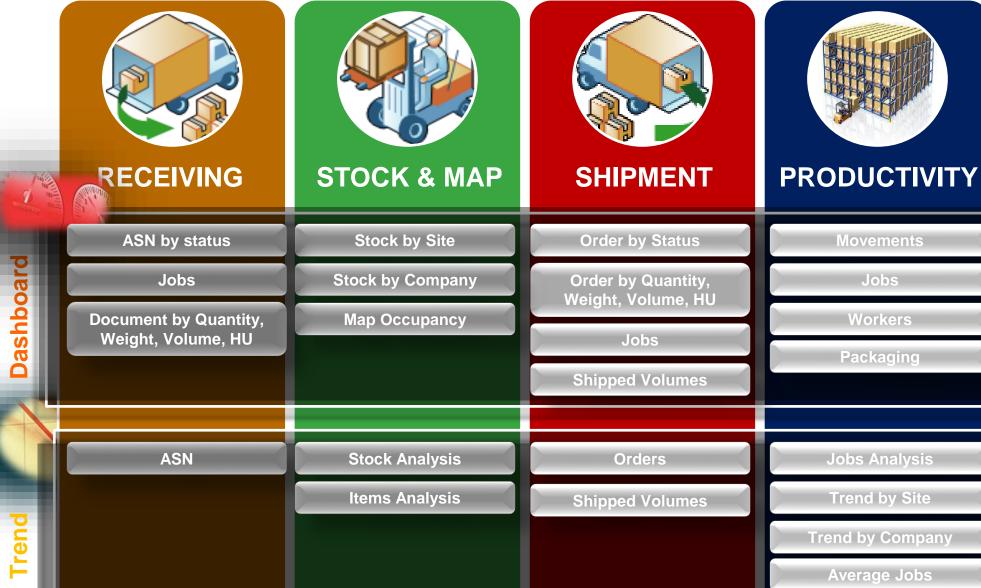

Batch management
- Quarantine
- Tracing & Traceability
- Processing
- Assigned picking positions
- Stock property

### Multi site

- · Multi site
- Virtual Stock
- Transfer
- Orders distribution
- Joint inventory

# Execution systems

- Radio frequency terminals
- Barcode
- RFID
- Voice terminals
- · Automation systems
- Printings management

# Additional processes

- Pallets and containers management
- Production lines supply
- JiT management
- Client boxes management

# Tools and configuration

- Multi-language option
- Rules configuration
- Planned operations
- · Monitoring and alarms
- External systems interface



## Yard Management

## **Function Set**



## Yard Management

## **Highlights**







## Warehouse Billing

# **Highlights**



## Warehouse Analytics

### **KPI** Areas



16

## Warehouse Performance:

## **Highlights**



## Labor Management

## Modules





# Labor Management at a Glance