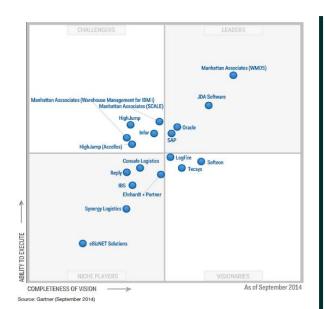

Click Reply bases its solutions on proprietary suite Click Reply™, built around the main module for the Warehouse Management, but with specialized modules for Yard Management, Warehouse Billing, Warehouse Performance and Labor Management.