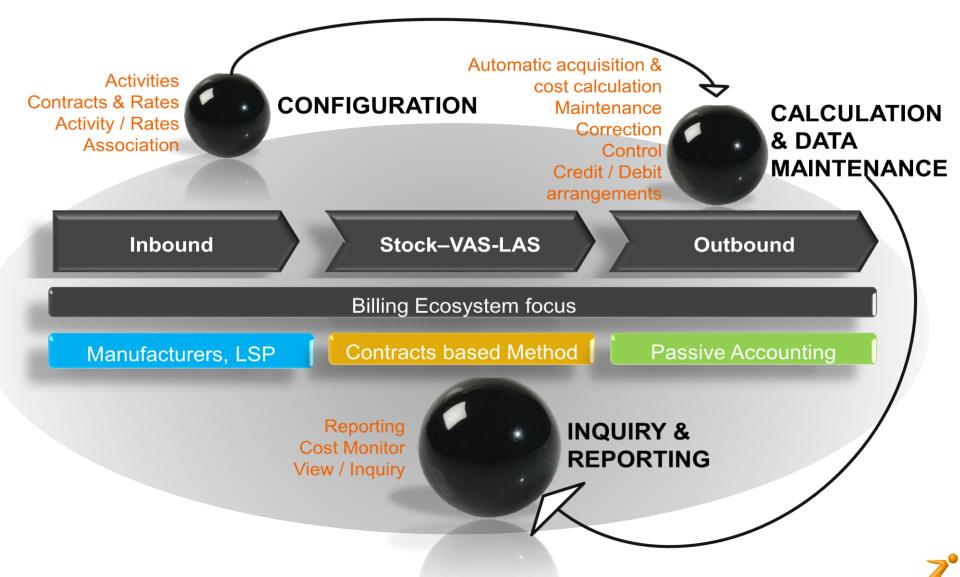

#### Click WB 1.2

- Active and Passive Cycle
- Contractual Revenues and Costs
- Reporting

## Warehouse Billing

# **Highlights**