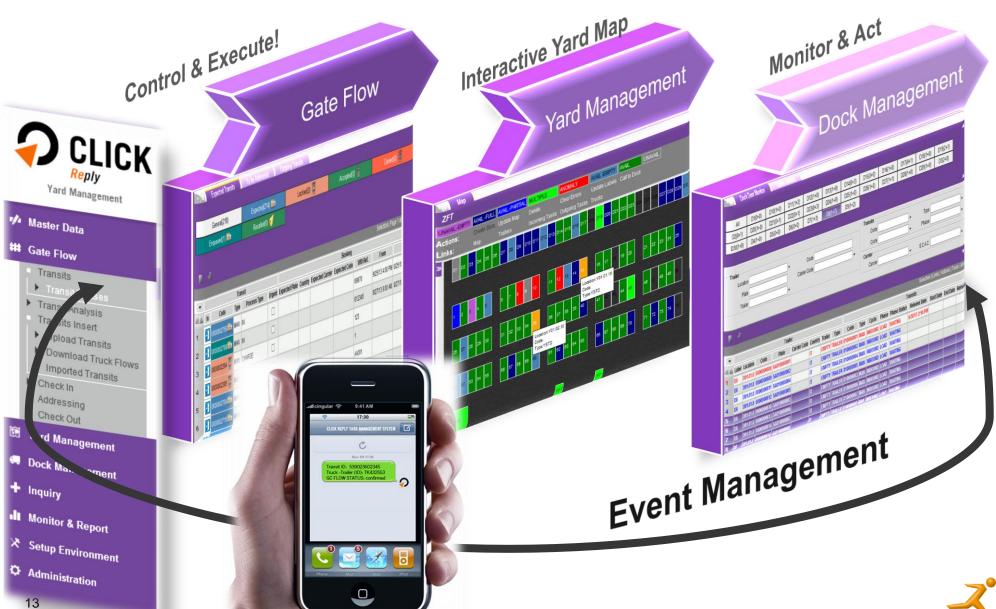

#### Click YM 2.0

- Gate Flow
- Yard Management
- Dock Management

## Yard Management

## **Function Set**

## **Highlights**