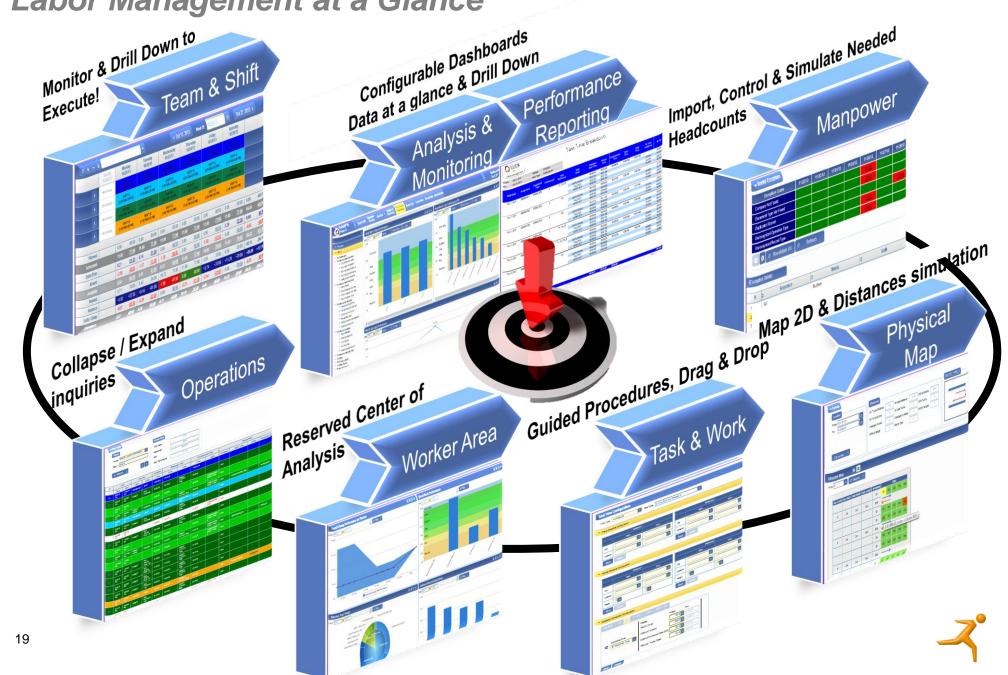

i site

- · Multi site
- Virtual Stock
- Transfer
- Orders distribution
- Joint inventory

# Execution systems

- Radio frequency terminals
- Barcode
- RFID
- Voice terminals
- · Automation systems
- Printings management

# Additional processes

- Pallets and containers management
- Production lines supply
- JiT management
- Client boxes management

# Tools and configuration

- Multi-language option
- Rules configuration
- Planned operations
- · Monitoring and alarms
- External systems interface



## Yard Management

## **Function Set**



## Yard Management

## **Highlights**







## Warehouse Billing

# **Highlights**



## Warehouse Analytics

### **KPI** Areas



16

## Warehouse Performance:

## **Highlights**



## Labor Management

## Modules





# Labor Management at a Glance