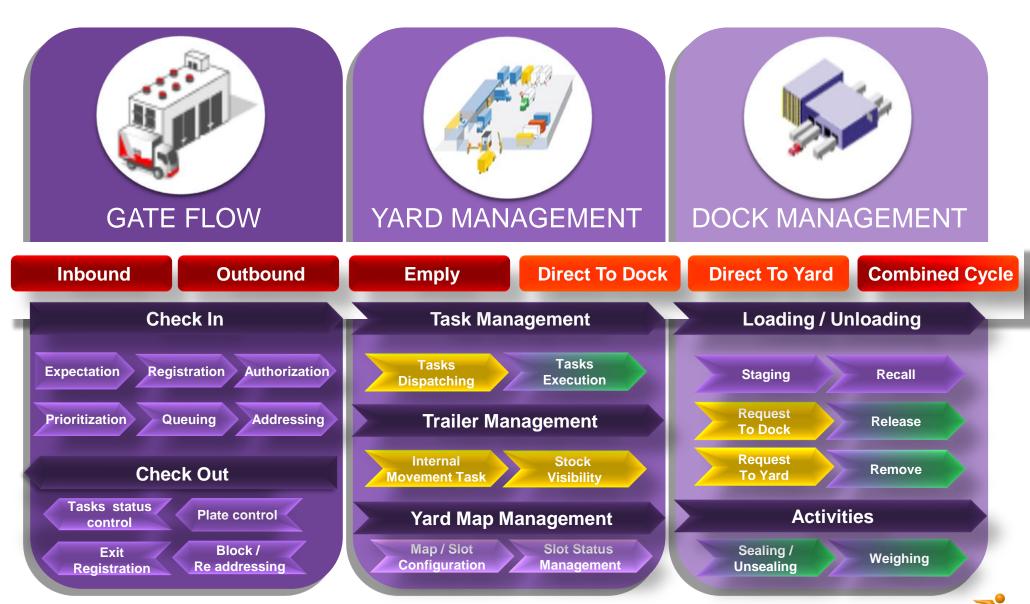

#### Click YM 2.0

- Gate Flow
- Yard Management
- Dock Management

## Yard Management

## **Function Set**