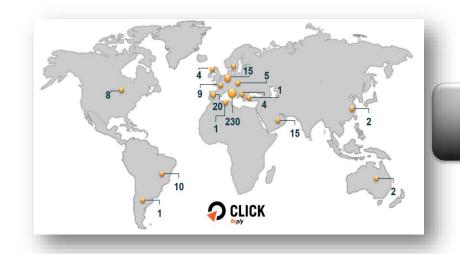

Click Reply is present with offices in Italy, UK, Germany, USA and Brazil.

More than 30.000 Click users